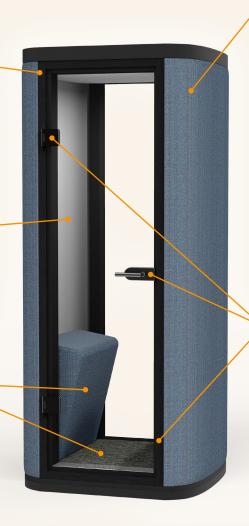

### Frame -

- Usa a mildly alkaline all-purpose detergent for cleaning.
- Apply a small amount on the cleaning cloth and wipe all surfaces mildly.

### Glass -

- Use standard glass cleaning spray.
- Wipe excessive liquid off with micro fiber cloth.

### **Interior Fabrics**

- Vacuum clean the felt
- Usa a mildly alkaline all-purpose detergent for cleaning.
- Apply a small amount on the cleaning cloth and wipe all surfaces mildly.

## Exterior fabric

- Vacuum frequently, ideally every week, at half power where appropriate. Wipe upholstery fabrics made from polyurethane with a dry or moist cloth.
- Be careful when using solvents; these could dissolve the upholstery materials beneath. Never use un-concen-trated detergents or bleach, ammonia or soap intended for hard surfaces.

# Handle/Table/Leg rest

- Use a mildly alkaline all-purpose detergent for cleaning.
- To disinfect these surfaces you can use alcohol-based disinfectants.
- Note! Please avoid rubbing the table, as it might lead to discoloration!