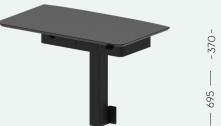

y, light gray, off-white |
| Table              | Fixed table 580x300mm included                                  |
|                    | Motorized table 370x600 mm with adjustable height 750mm-1400mm  |
| Seat               | Seat not included                                               |
| Power sockets      | 1 power socket 230V / 1 USB A / 1 USB C                         |
| Ventilation        | Airflow 26 l/s, with motion sensor                              |
| Lighting           | Dimmable LED lighting with motion sensor                        |
| Castors & stoppers | Yes                                                             |
|                    |                                                                 |





## Motorized table with adjustable height 750mm-1400mm