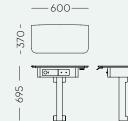

## eCell Light

| Measurements       | 1200 x 1000 x 2200 mm (Width x Depth x Height)                  |
|--------------------|-----------------------------------------------------------------|
| Weight             | 365 kg                                                          |
| Noise reduction    | Up to 29.0 dB ISO 23351-1:2020                                  |
| Glass              | Sound proof double glass, laminated and tempered, Rw 37         |
| Floor              | Antistatic carpet, use class for public spaces                  |
| Frame              | Plywood 20mm, 10mm sound-proof mats, acoustic foam rubber       |
| Exterior           | Fabric. Large colour variety.                                   |
| Interior           | Acoustic felt. Colour options: dark grey, light gray, off-white |
| Table              | Fixed table 580x300mm included                                  |
|                    | Motorized table 370x600 mm with adjustable height 750mm-1400mm  |
| Seat               | Seat not included                                               |
| Power sockets      | 1 power socket 230V / 1 USB A / 1 USB C                         |
| Ventilation        | Airflow 26 l/s, with motion sensor                              |
| Lighting           | Dimmable LED lighting with motion sensor                        |
| Castors & stoppers | Yes                                                             |
|                    |                                                                 |