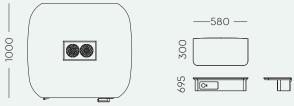

## eCell Light

| Measurements       | 1200 x 1000 x 2200 mm (Width x Depth x Height)                  |
|--------------------|-----------------------------------------------------------------|
| Weight             | 365 kg                                                          |
| Noise reduction    | Up to 29.0 dB ISO 23351-1:2020                                  |
| Glass              | Sound proof double glass, laminated and tempered, Rw 37         |
| Floor              | Antistatic carpet, use class for public spaces                  |
| Frame              | Plywood 20mm, 10mm sound-proof mats, acoustic foam rubber       |
| Exterior           | Fabric. Large colour variety.                                   |
| Interior           | Acoustic felt. Colour options: dark grey, light gray, off-white |
| Table              | Fixed table 580x300mm included                                  |
|                    | Motorized table 370x600 mm with adjustable height 750mm-1400mm  |
| Seat               | Seat not included                                               |
| Power sockets      | 1 power socket 230V / 1 USB A / 1 USB C                         |
| Ventilation        | Airflow 26 l/s, with motion sensor                              |
| Lighting           | Dimmable LED lighting with motion sensor                        |
| Castors & stoppers | Yes                                                             |
|                    |                                                                 |