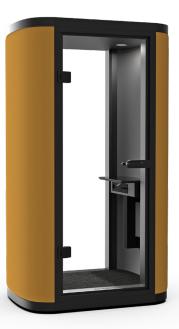

## eCell Light

| Measurements       | 1200 x 1000 x 2200 mm (Width x Depth x Height)                  |
|--------------------|-----------------------------------------------------------------|
| Weight             | 365 kg                                                          |
| Noise reduction    | Up to 29.0 dB ISO 23351-1:2020                                  |
| Glass              | Sound proof double glass, laminated and tempered, Rw 37         |
| Floor              | Antistatic carpet, use class for public spaces                  |
| Frame              | Plywood 20mm, 10mm sound-proof mats, acoustic foam rubber       |
| Exterior           | Fabric. Large colour variety.                                   |
| Interior           | Acoustic felt. Colour options: dark grey, light gray, off-white |
| Table              | Fixed table 580x300mm included                                  |
|                    | Motorized table 370x600 mm with adjustable height 750mm-1400mm  |
| Seat               | Seat not included                                               |
| Power sockets      | 1 power socket 230V / 1 USB A / 1 USB C                         |
| Ventilation        | Airflow 26 l/s, with motion sensor                              |
| Lighting           | Dimmable LED lighting with motion sensor                        |
| Castors & stoppers | Yes                                                             |
|                    |                                                                 |