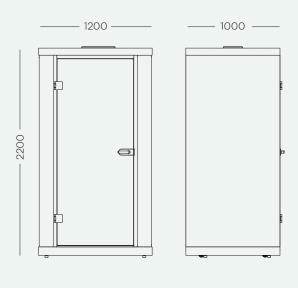

## eCell Light

| Measurements       | 1200 x 1000 x 2200 mm (Width x Depth x Height)                  |
|--------------------|-----------------------------------------------------------------|
| Weight             | 365 kg                                                          |
| Noise reduction    | Up to 29.0 dB ISO 23351-1:2020                                  |
| Glass              | Sound proof double glass, laminated and tempered, Rw 37         |
| Floor              | Antistatic carpet, use class for public spaces                  |
| Frame              | Plywood 20mm, 10mm sound-proof mats, acoustic foam rubber       |
| Exterior           | Fabric. Large colour variety.                                   |
| Interior           | Acoustic felt. Colour options: dark grey, light gray, off-white |
| Table              | Fixed table 580x300mm included                                  |
|                    | Motorized table 370x600 mm with adjustable height 750mm-1400mm  |
| Seat               | Seat not included                                               |
| Power sockets      | 1 power socket 230V / 1 USB A / 1 USB C                         |
| Ventilation        | Airflow 26 l/s, with motion sensor                              |
| Lighting           | Dimmable LED lighting with motion sensor                        |
| Castors & stoppers | Yes                                                             |
|                    |                                                                 |